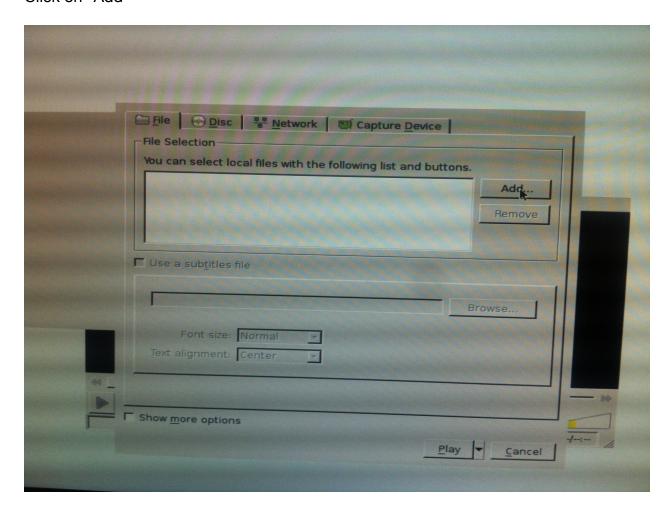

Press Ctrl Q for quitting this page

Click on "Play" Click on "Add"

Select: "playlist.sxpf"

Click "Open" Press "Play"

Click on the symbol of the loop and press "Play"

Press on the button "Full Screen"

Now your playlist is playing.