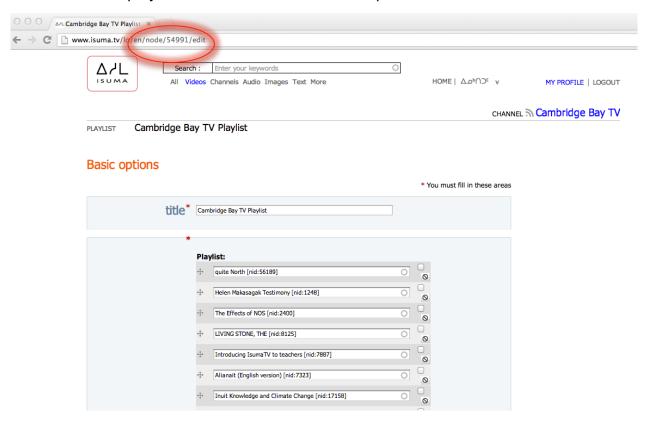

Go to your playlist: <a href="www.isuma.tv/DID/tv/name">www.isuma.tv/DID/tv/name</a> of your community Click on the playlist to open it. Click on "EDIT THIS"

Identify in the address bar the number next to the <a href="www.isuma.tv/node/">www.isuma.tv/node/</a> This is the reference of the playlist. Write it down. In this example it is 54911