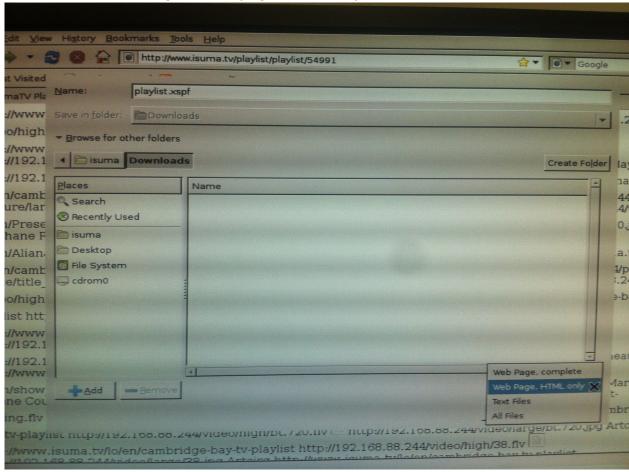

Right click in the middle of the page.

Click on: Save page as

Replace: "Name" by: "playlist.xspf"

Select at the bottom right: "Web page, HTML only"

Then click: "Save"

A window will pop up, click: "Replace"