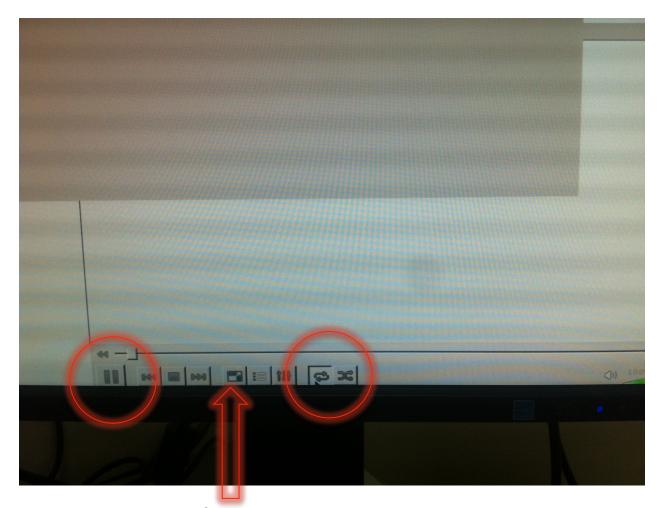

Press Ctrl Q for quitting this page

Click on "Play" Click on "Add"

Select: "playlist.sxpf"

Click "Open" Press "Play"

Click on the symbol of the loop and press "Play"

Press on the button "Full Screen"

Now your playlist is playing.