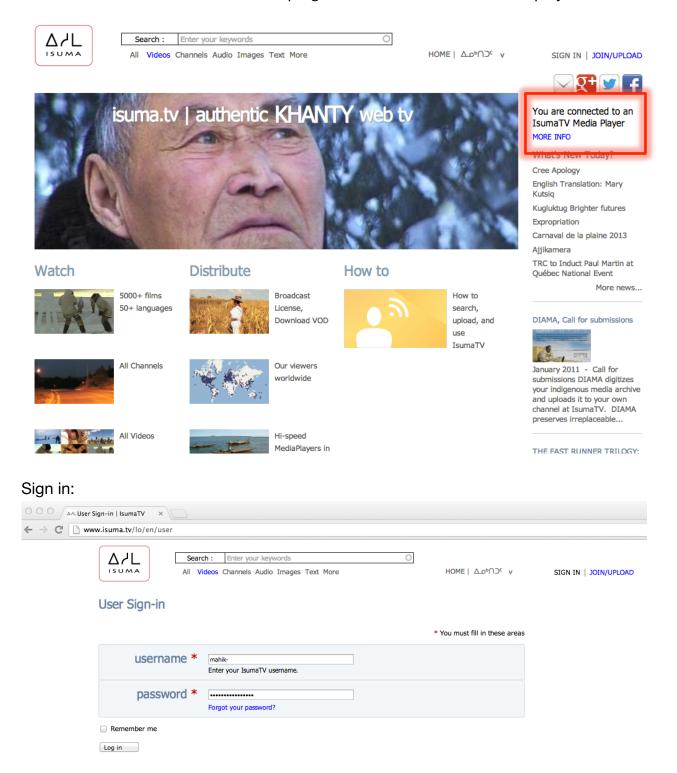

## IsumaTV – Playlist User Manual

This new playlist is temporary. A new manual will be issued as soon as an update will be done to its management.

Make sure the website tell you: "You are connected to an IsumaTV Media Player". You will find this indication either to the top right column or under the movie player.

Make sure you see the IP address of the local server. In this is example it: 192.268.88. If you read, instead of numbers,: isuma.tv or amazon this mean you are not connected to the local server but to the worldwide web. In such case restart from the beginning, making sure you have the indication "You are connected to an IsumaTV Media Player".