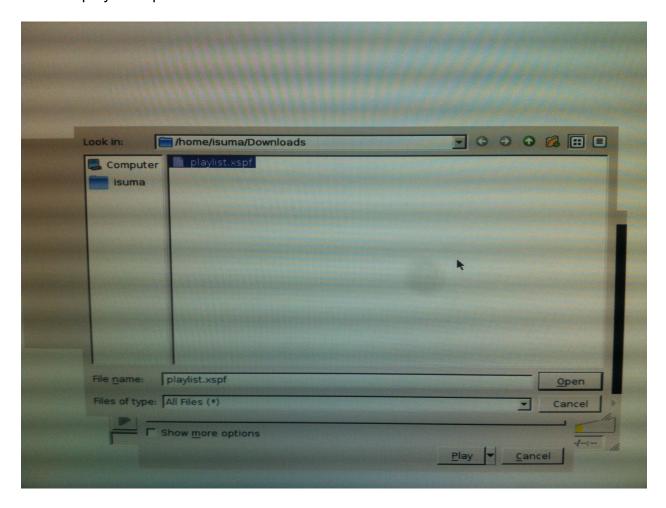

Press Ctrl Q for quitting this page

Click on "Play" Click on "Add"

Select: "playlist.sxpf"

Click "Open" Press "Play"

Click on the symbol of the loop and press "Play"

Press on the button "Full Screen"

Now your playlist is playing.