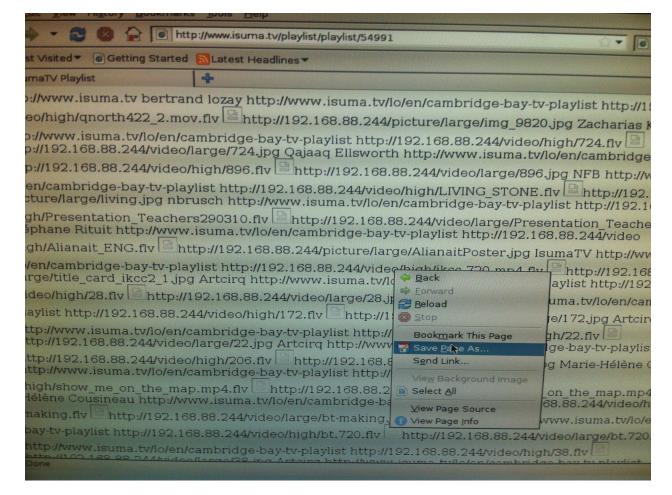

## In the address bar type:

<u>www.isuma.tv/playlist/playlist/</u> and the reference of your playlist, in this example: www.isuma.tv/playlist/playlist/54991

http://www.isuma.tv bertrand lozay http://www.isuma.tv/lo/en/cambridge-bay-tv-playlist http://192.168.88.244/video/high/qnorth422\_2.mov.flv http://1 Zacharias Kunuk http://www.isuma.tv/lo/en/cambridge-bay-tv-playlist http://192.168.88.244/video/high/724.flv http://192.168.88.244/video/large/724.jl http://www.isuma.tv/lo/en/cambridge-bay-tv-playlist~http://192.168.88.244/video/high/896.flv~http://192.168.88.244/video/large/896.jpg~NFB~http://www.isuma.tv/lo/en/cambridge-bay-tv-playlist~http://192.168.88.244/video/high/896.flv~http://192.168.88.244/video/large/896.jpg~NFB~http://www.isuma.tv/lo/en/cambridge-bay-tv-playlist~http://192.168.88.244/video/high/896.flv~http://192.168.88.244/video/large/896.jpg~NFB~http://www.isuma.tv/lo/en/cambridge-bay-tv-playlist~http://www.isuma.tv/lo/en/cambridge-bay-tv-playlist~http://www.isuma.tv/lo/en/cambridge-bay-tv-playlist~http://www.isuma.tv/lo/en/cambridge-bay-tv-playlist~http://www.isuma.tv/lo/en/cambridge-bay-tv-playlist~http://www.isuma.tv/lo/en/cambridge-bay-tv-playlist~http://www.isuma.tv/lo/en/cambridge-bay-tv-playlist~http://www.isuma.tv/lo/en/cambridge-bay-tv-playlist~http://www.isuma.tv/lo/en/cambridge-bay-tv-playlist~http://www.isuma.tv/lo/en/cambridge-bay-tv-playlist~http://www.isuma.tv/lo/en/cambridge-bay-tv-playlist~http://www.isuma.tv/lo/en/cambridge-bay-tv-playlist~http://www.isuma.tv/lo/en/cambridge-bay-tv-playlist~http://www.isuma.tv/lo/en/cambridge-bay-tv-playlist~http://www.isuma.tv/lo/en/cambridge-bay-tv-playlist~http://www.isuma.tv/lo/en/cambridge-bay-tv-playlist~http://www.isuma.tv/lo/en/cambridge-bay-tv-playlist~http://www.isuma.tv/lo/en/cambridge-bay-tv-playlist~http://www.isuma.tv/lo/en/cambridge-bay-tv-playlist~http://www.isuma.tv-playlist~http://www.isuma.tv-playlist~http://www.isuma.tv-playlist~http://www.isuma.tv-playlist~http://www.isuma.tv-playlist~http://www.isuma.tv-playlist~http://www.isuma.tv-playlist~http://www.isuma.tv-playlist~http://www.isuma.tv-playlist~http://www.isuma.tv-playlist~http://www.isuma.tv-playlist~http://www.isuma.tv-playlist~http://www.isuma.tv-playlist~http://www.isuma.tv-playlist~http://www.isuma.tv-playlist~http://www.isuma.tv-playlist~http://www.isuma.tv-playlist~http://www.isuma.tv-playlist~http://www.isuma.tv-playlist~http://www.isuma.tv-playlist~http://www.isuma.tv-playlist~http://www.isuma.tv-playlist~hhttp://192.168.88.244/video/high/LIVING\_STONE.flv http://192.168.88.244/picture/large/living.jpg nbrusch http://www.isuma.tv/lo/en/cambridge-bay http://192.168.88.244/video/high/Presentation\_Teachers290310.flv http://192.168.88.244/video/large/Presentation\_Teachers290310.jpg Stéphane Ritui playlist http://192.168.88.244/video/high/Alianait\_ENG.flv http://192.168.88.244/picture/large/AlianaitPoster.jpg IsumaTV http://www.isuma.tv/lo/en/c http://192.168.88.244/video/high/ikcc.720.mp4.flv http://192.168.88.244/picture/large/title\_card\_ikcc2\_1.jpg Artcirq http://www.isuma.tv/lo/en/cambric http://192.168.88.244/video/high/28.flv http://192\_168.88.244/video/large/28.jpg Artcirq http://www.isuma.tv/lo/en/cambridge-bay-tv-playlist http://192 http://192.168.88.244/video/large/172.jpg Artcirq http://www.isuma.tv/lo/en/cambridge-bay-tv-playlist http://192.168.88.244/video/high/22.flv http://19 http://www.isuma.tv/lo/en/cambridge-bay-tv-playlist http://192.168.88.244/video/http://192.168.88.244/video/large/206.jpg Marie-Hélène (http://www.isuma.tv/lo/en/cambridge-bay-tv-playlist http://192.168.88.244/video/high/show\_me\_on\_the\_map.mp4.flv http://192.168.88.244/video/large/206.jpg Marie-Hélène (http://www.isuma.tv/lo/en/cambridge-bay-tv-playlist http://192.168.88.244/video/high/show\_me\_on\_the\_map.mp4.flv http://192 Cousineau http://www.isuma.tv/lo/en/cambridge-bay-tv-playlist http://192.168.88.244/video/high/bt-making.flv http://192.168.88.244/video/large/bt-making.flv http://192.168.88.244/video/large/bt-making.flv http://192.168.88.244/video/large/bt.720.jpg Artcirq http://192.168.88.244/video/high/bt.720.flv http://192.168.88.244/video/large/bt.720.jpg Artcirq http://192.168.88.244/video/high/38.flv http://192.168.88.244/video/large/38.jpg Artcirq http://www.isuma.tv/lo/en/cambridge-bay-tv-playlist http://192.168.88.244/video/large/bt-making.flv http://192.168 http://192.168.88.244/picture/large/Issaittuq\_Image.jpg Norman Cohn http://www.isuma.tv/lo/en/cambridge-bay-tv-playlist http://192.168.88.244/video http://192.168.88.244/video/large/18.jpg Norman Cohn http://www.isuma.tv/lo/en/cambridge-bay-tv-playlist http://192.168.88.244/video/high/67.flv htt Cohn http://www.isuma.tv/lo/en/cambridge-bay-tv-playlist http://192.168.88.244/video/high/atn.sd.flv http://192.168.88.244/video/large/atn.sd.jpg Stép http://www.isuma.tv/lo/en/cambridge-bay-tv-playlist http://192.168.88.244/video/high/794.flv http://192.168.88.244/video/large/794.jpg Stéphane Ritui playlist http://192.168.88.244/video/high/795.flv http://192.168.88.244/video/large/795.jpg Norman Cohn http://www.isuma.tv/lo/en/cambridge-bay-tvhttp://192.168.88.244/video/large/70.jpg Norman Cohn http://www.isuma.tv/lo/en/cambridge-bay-tv-playlist http://192.168.88.244/video/high/jkr.hd.flv Norman Cohn http://www.isuma.tv/lo/en/cambridge-bay-tv-playlist http://192.168.88.244/video/high/15.flv http://192.168.88.244/video/large/15.jpg Norman Cohn http://www.isuma.tv/lo/en/cambridge-bay-tv-playlist http://192.168.88.244/video/high/15.flv http://192.168.88.244/video/large/15.jpg Norman Cohn http://www.isuma.tv/lo/en/cambridge-bay-tv-playlist http://192.168.88.244/video/high/15.flv http://192.1 http://www.isuma.tv/lo/en/cambridge-bay-tv-playlist http://192.168.88.244/video/high/14.flv http://192.168.88.244/video/large/14.jpg Norman Cohn htt playlist http://192.168.88.244/video/high/66.flv http://192.168.88.244/video/large/66.jpg Marie-Hélène Cousineau http://www.isuma.tv/lo/en/cambridge http://192.168.88.244/video/high/37.flv http://192.168.88.244/video/large/37.jpg Marie-Hélène Cousineau http://www.isuma.tv/lo/en/cambridge-bay-tv http://192.168.88.244/video/large/29.jpg Marie-Hélène Cousineau http://www.isuma.tv/lo/en/cambridge-bay-tv-playlist http://192.168.88.244/video/hig

Right click in the middle of the page.

Click on: Save page as

Replace: "Name" by: "playlist.xspf"

Select at the bottom right: "Web page, HTML only"

Then click: "Save"

A window will pop up, click: "Replace"